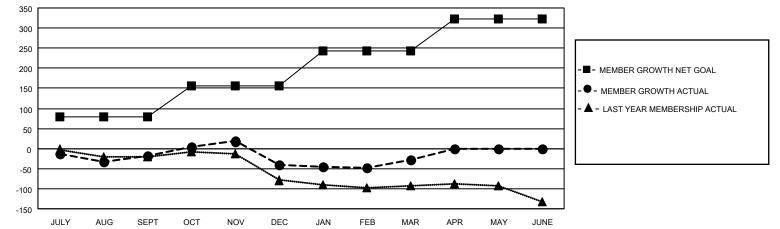

## GAT MONTHLY MEMBERSHIP PROGRESS REPORT

Multiple District 17

Results as of: 3/31/2022

LOCATION: KANSAS

| Clubs        |               |             |               | Members               |                           |                         |                                                    |  |
|--------------|---------------|-------------|---------------|-----------------------|---------------------------|-------------------------|----------------------------------------------------|--|
|              | RESULTS FO    | R 2021-2022 |               | RESULTS FOR 2021-2022 |                           |                         |                                                    |  |
| QUARTER      | NEW CLUB GOAL | NEW CLUBS   | DROPPED CLUBS | QUARTER               | MEMBER GROWTH NET<br>GOAL | MEMBER GROWTH<br>ACTUAL | DROPPED<br>MEMBERS ACTUAL<br>(including transfers) |  |
| JULY/AUG/SEP | т 2           | 0           | 1             | JULY/AUG/SE           | PT 78                     | 97                      | 103                                                |  |
| OCT/NOV/DEC  | 1             | 0           | 1             | OCT/NOV/DE            | C 78                      | 143                     | 155                                                |  |
| JAN/FEB/MAR  | 2             | 0           | 0             | JAN/FEB/MAR           | 88                        | 110                     | 86                                                 |  |
| APR/MAY/JUNE | <u> </u>      | 0           | 0             | APR/MAY/JUN           | IE 78                     | 0                       | 0                                                  |  |

- ■- CURRENT YEAR GOALS FOR NEW CLUBS
- - CURRENT YEAR ACTUAL NEW CLUBS
- ▲ LAST YEAR ACTUAL NEW CLUBS

GOALS AND ACTUAL MEMBERS CUMULATIVE

| DROPPED CLUBS: 2 |     | 105 CLUBS OF 216 ADDED 1 OR<br>MORE NEW MEMBERS | GENDER DISTRIBUTION               |                |  |
|------------------|-----|-------------------------------------------------|-----------------------------------|----------------|--|
|                  |     |                                                 | MALE                              | 2,884 (67.99%) |  |
|                  |     |                                                 | FEMALE                            | 1,358 (32.01%) |  |
| DROPPED MEMBERS  |     |                                                 | NON BINARY                        | 0 (0.00%)      |  |
| DECEASED         | 55  |                                                 | PREFER NOT TO ANSWER              | 0 (0.00%)      |  |
| CLUB CANCELLED   | 5   |                                                 | TOTAL FAMILY UNIT MEMBERS         | 943            |  |
| OTHER            | 284 | CLICK HERE FOR CUMULATIVE                       | TOTAL FAMILY UNIT MEMBERS         | 940            |  |
| TOTAL            | 344 | MEMBERSHIP DATA                                 | FAMILY MEMBERS PAYING HAL<br>DUES | F 480          |  |
|                  |     |                                                 |                                   |                |  |