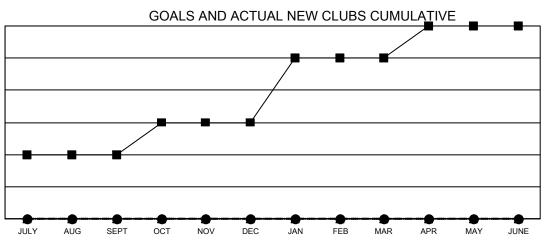

## GAT MONTHLY MEMBERSHIP PROGRESS REPORT

Multiple District 17

Results as of: 3/31/2022

LOCATION: KANSAS

| Clubs        |               |             |               | Members               |                           |                         |                                                    |  |
|--------------|---------------|-------------|---------------|-----------------------|---------------------------|-------------------------|----------------------------------------------------|--|
|              | RESULTS FO    | R 2021-2022 |               | RESULTS FOR 2021-2022 |                           |                         |                                                    |  |
| QUARTER      | NEW CLUB GOAL | NEW CLUBS   | DROPPED CLUBS | QUARTER               | MEMBER GROWTH NET<br>GOAL | MEMBER GROWTH<br>ACTUAL | DROPPED<br>MEMBERS ACTUAL<br>(including transfers) |  |
| JULY/AUG/SEP | т 2           | 0           | 1             | JULY/AUG/SE           | PT 78                     | 97                      | 103                                                |  |
| OCT/NOV/DEC  | 1             | 0           | 1             | OCT/NOV/DE            | C 78                      | 143                     | 155                                                |  |
| JAN/FEB/MAR  | 2             | 0           | 0             | JAN/FEB/MAR           | 88                        | 110                     | 86                                                 |  |
| APR/MAY/JUNE | <u> </u>      | 0           | 0             | APR/MAY/JUN           | IE 78                     | 0                       | 0                                                  |  |

- ■- CURRENT YEAR GOALS FOR NEW CLUBS
- - CURRENT YEAR ACTUAL NEW CLUBS
- ▲ LAST YEAR ACTUAL NEW CLUBS

GOALS AND ACTUAL MEMBERS CUMULATIVE

| DROPPED CLUBS: 2 |     | 105 CLUBS OF 216 ADDED 1 OR<br>MORE NEW MEMBERS | GENDER DISTRIBUTION               |                |  |
|------------------|-----|-------------------------------------------------|-----------------------------------|----------------|--|
|                  |     |                                                 | MALE                              | 2,884 (67.99%) |  |
|                  |     |                                                 | FEMALE                            | 1,358 (32.01%) |  |
| DROPPED MEMBERS  |     |                                                 | NON BINARY                        | 0 (0.00%)      |  |
| DECEASED         | 55  |                                                 | PREFER NOT TO ANSWER              | 0 (0.00%)      |  |
| CLUB CANCELLED   | 5   |                                                 | TOTAL FAMILY UNIT MEMBERS         | 943            |  |
| OTHER            | 284 | CLICK HERE FOR CUMULATIVE                       | TOTAL FAMILY UNIT MEMBERS         | 940            |  |
| TOTAL            | 344 | MEMBERSHIP DATA                                 | FAMILY MEMBERS PAYING HAL<br>DUES | F 480          |  |
|                  |     |                                                 |                                   |                |  |